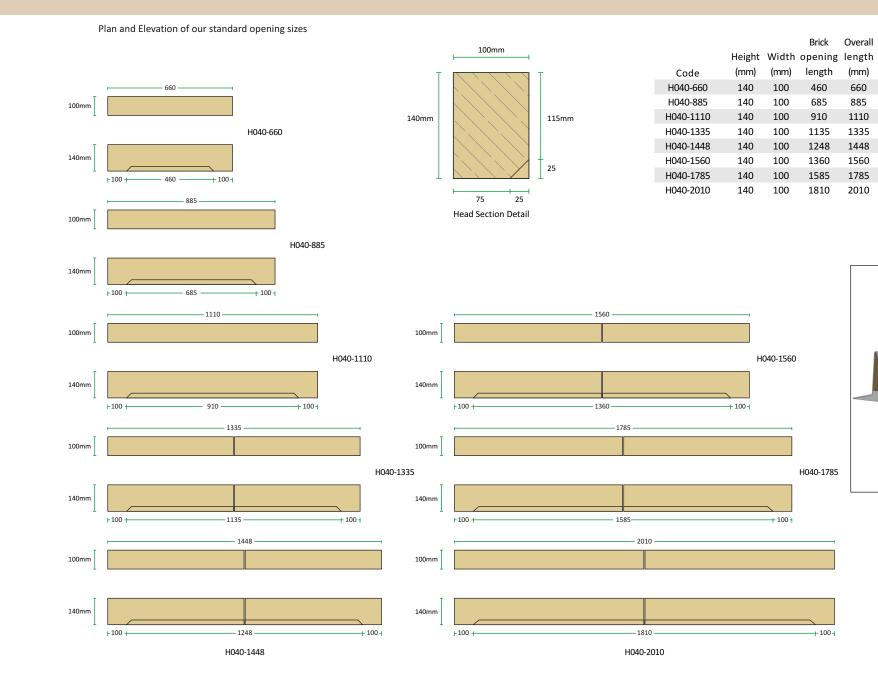

## **Chamfered Head H040**

Our Chamfered Heads are designed to fit standard brick coursing.

*Telephone* 01258 472685 *email* info@cranbornestone.com *web* www.cranbornestone.com

Weight No. of

sections

1

1

1

2

2

2

2

2

Our Heads are non structural and should be used in conjunction with

They are available to fit standard

openings or a bespoke opening to

Internal Stainless steel reinforcing and lifting lugs can be cast in to order. If you require any further information, please call 01258 472685 and ask to

speak to a member of our technical

supporting lintels.

your request.

department

All joints shown 6mm

Typical installation detail

(Kg)

19

26

33